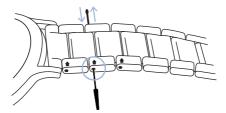

## 调节表带的长度

您的新金属表带需要调节长度吗?珠宝商或腕表经销商 都拥有相应的工具,可以快速为您调节表带至理想的长 度。如果表带过短,请告知我们。我们很乐意为您添加更 多链节!

您也可以自行调整表带的长度。但敬请注意:如果在此过 程中表带破损,恕不涵盖于我们的质保范围内。

如果您想自行调整:选择长尖头工具,用力将箭头所标示 的链节中的连接销推出。然后移除或添加新的链节,直到 调整至合适的长度。使用先前移除的一个连接销来固定 表带。连接销较宽的一头应该位于尖头对面一侧的孔中。

You can also adjust the length of the strap by yourself. But take note: If the strap is damaged in the process, it is not covered in our guarantee.

If you want to do it yourself: With a long, pointed tool and some force, push the pin out of a link marked with an arrow. Now you can remove the links or add new ones until it is the right length for your wrist. To close the strap, use one of the pins that was removed earlier. The wider end of the pin must be placed in the hole opposite the arrow.