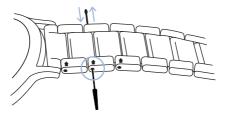

## 调节表带的长度

您的新金属表带需要调节长度吗?珠宝商或腕表经销商 都拥有相应的工具,可以快速为您调节表带至理想的长 度。如果表带过短,请告知我们。我们很乐意为您添加更 多链节!

您也可以自行调整表带的长度。但敬请注意:如果在此过 程中表带破损,恕不涵盖于我们的质保范围内。

如果您想自行调整:选择长尖头工具,用力将箭头所标示 的链节中的连接销推出。然后移除或添加新的链节,直到 调整至合适的长度。使用先前移除的一个连接销来固定 表带。连接销较宽的一头应该位于尖头对面一侧的孔中。

You can also adjust the length of the strap by yourself. But take note: If the strap is damaged in the process, it is not covered in our guarantee.

If you want to do it yourself: With a long, pointed tool and some force, push the pin out of a link marked with an arrow. Now you can remove the links or add new ones until it is the right length for your wrist. To close the strap, use one of the pins that was removed earlier. The wider end of the pin must be placed in the hole opposite the arrow.